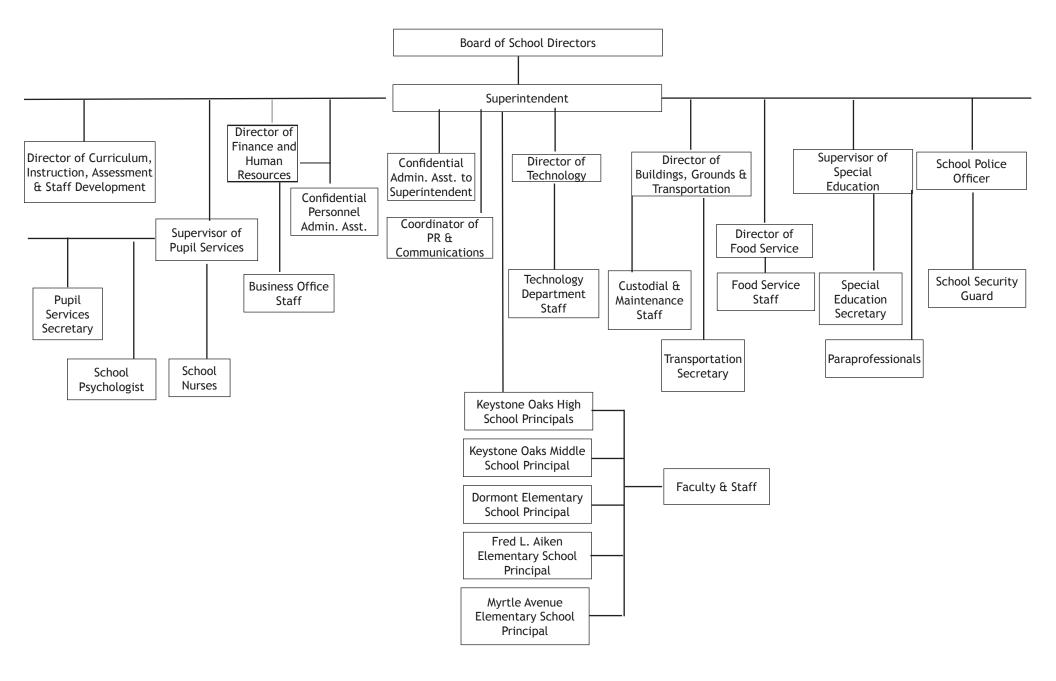

# KEYSTONE OAKS SCHOOL DISTRICT ORGANIZATIONAL CHART

|                                    |                                                                                                                                                                                                  | Policy No.                                                                             | 7                                                             | 06          |
|------------------------------------|--------------------------------------------------------------------------------------------------------------------------------------------------------------------------------------------------|----------------------------------------------------------------------------------------|---------------------------------------------------------------|-------------|
| KEYSTONE OAKS S                    | CHOOL DISTRICT                                                                                                                                                                                   | Section                                                                                | PROPER                                                        | ТҮ          |
| Policy                             |                                                                                                                                                                                                  | Title                                                                                  | PROPER                                                        | TY RECORDS  |
| Guide                              |                                                                                                                                                                                                  | Adopted                                                                                | <u>AUGUST</u>                                                 | 21, 1989    |
|                                    |                                                                                                                                                                                                  | Revised                                                                                | FEBRUA                                                        | RY 10, 2003 |
|                                    | POLICY NO. 700<br>RECO                                                                                                                                                                           |                                                                                        | Y                                                             |             |
| 1. Purpose                         | The Board directs that<br>inventory records be n<br>buildings and physical pr<br>of the District.                                                                                                | naintained on                                                                          | all land,                                                     |             |
| 2. Authority                       | The Board directs that a<br>maintained by physical<br>owned equipment. It fur-<br>records be maintained<br>grounds under the contr-<br>records shall be update<br>coincide with property ins     | count of all<br>ther directs that<br>of all build<br>ol of the Distr<br>ed at such int | District-<br>t property<br>ings and<br>ict. Such<br>ervals to |             |
| 3. Delegation of<br>Responsibility | It shall be the duty of the<br>Services to ensure that it<br>are systematically and acc<br>updated and adjusted and<br>purchase orders and with<br>records of facilities shall<br>ongoing basis. | nventories of e<br>curately recorde<br>nually by refe<br>drawal reports.               | quipment<br>ed and are<br>erence to<br>Property               |             |
| 4. Guidelines                      | Major items of equipme<br>annual physical inventor<br>mislocation or depreciation<br>be reported to the Board<br>establishes the District'<br>\$1,000.                                           | ory to determ<br>on; any major<br>d. <b>The Boar</b> d                                 | ine loss,<br>loss shall<br>d hereby                           |             |
|                                    | Page 1 of                                                                                                                                                                                        | f 2                                                                                    |                                                               |             |